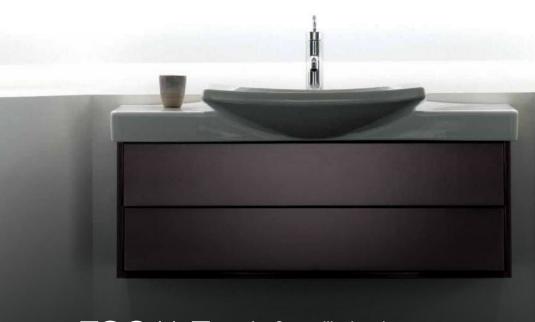

# SUPERIOR DESIGN. THOUGHTFUL INNOVATION.

Our feature packed mirrors add style and function to your bathspace.

K-77115T-NA 800 mm Mirror Dim: 800 x 37 x 800 mm

Thoughtful Design. Innovative Features.

Illuminated Mirror

Proximity Sensor

Brightness Adjustment

Defogger

Magnifying Mirror

Tailor your routine with LEDs