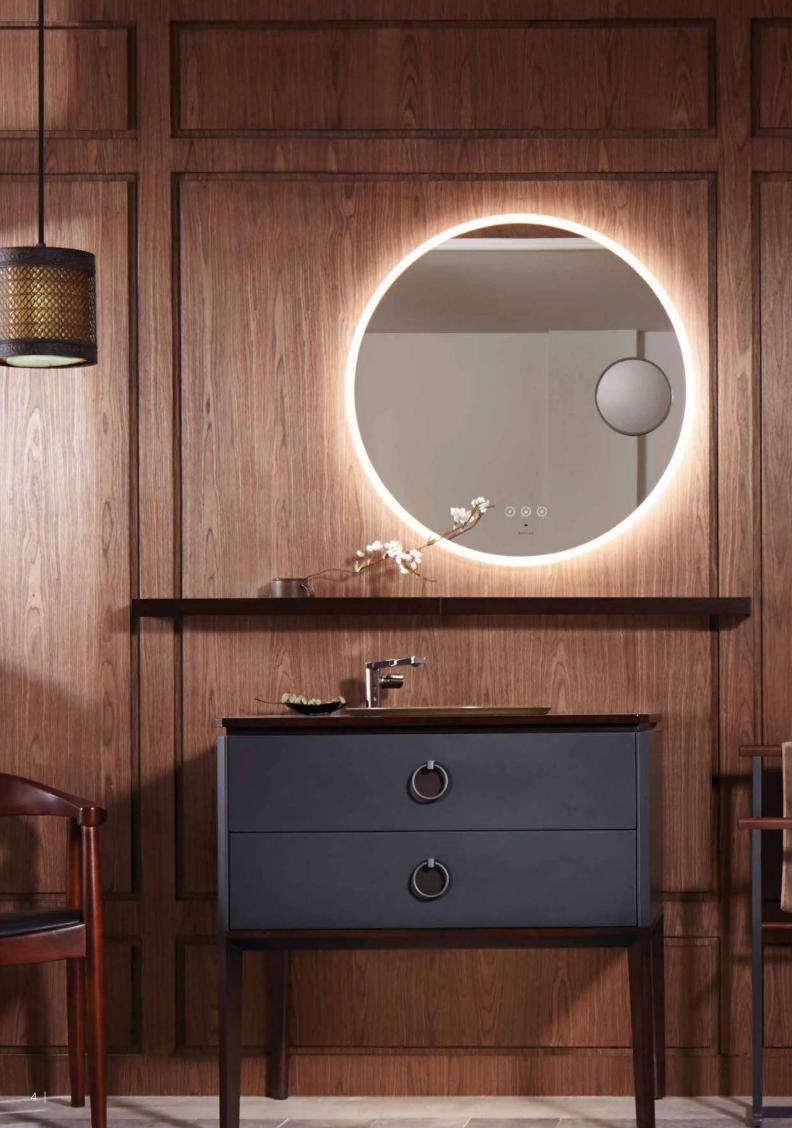

K-77115T-NA 800 mm Mirror Dim: 800 x 37 x 800 mm

Thoughtful Design. Innovative Features.

Illuminated Mirror

Proximity Sensor

Brightness Adjustment

Defogger

Magnifying Mirror

Tailor your routine with LEDs