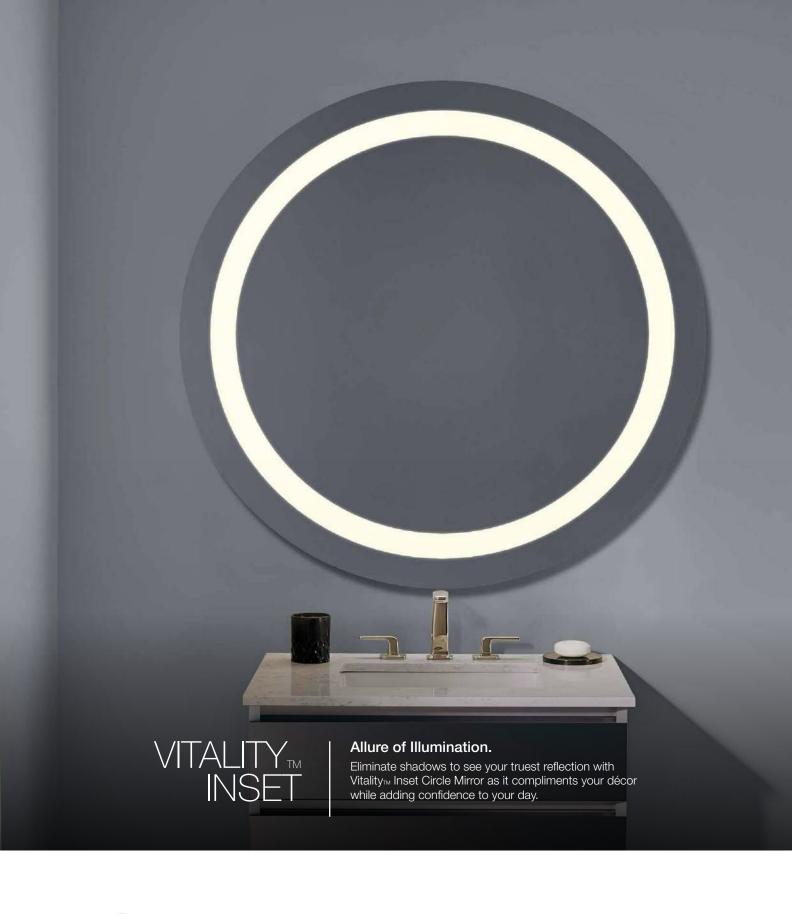

K-22932IN-NA 1016 mm inset circle light mirror Dim: 1016 x 45 x 1016 mm

K-22931IN-NA 762 mm inset circle light mirror Dim: 762 x 45 x 762 mm

Thoughtful Design. Innovative Features.

Illuminated Defogger Mirror