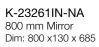

Illuminated Mirror

Touchless Switch

Defogger

Bluetooth Speakers

K-23266IN-NA 900 mm Mirror Dim: 900 x 31 x 650 mm

K-23265IN-NA 600 mm Mirror Dim: 600 x 31 x 650 mm

Thoughtful Design. Innovative Features.

Touchless