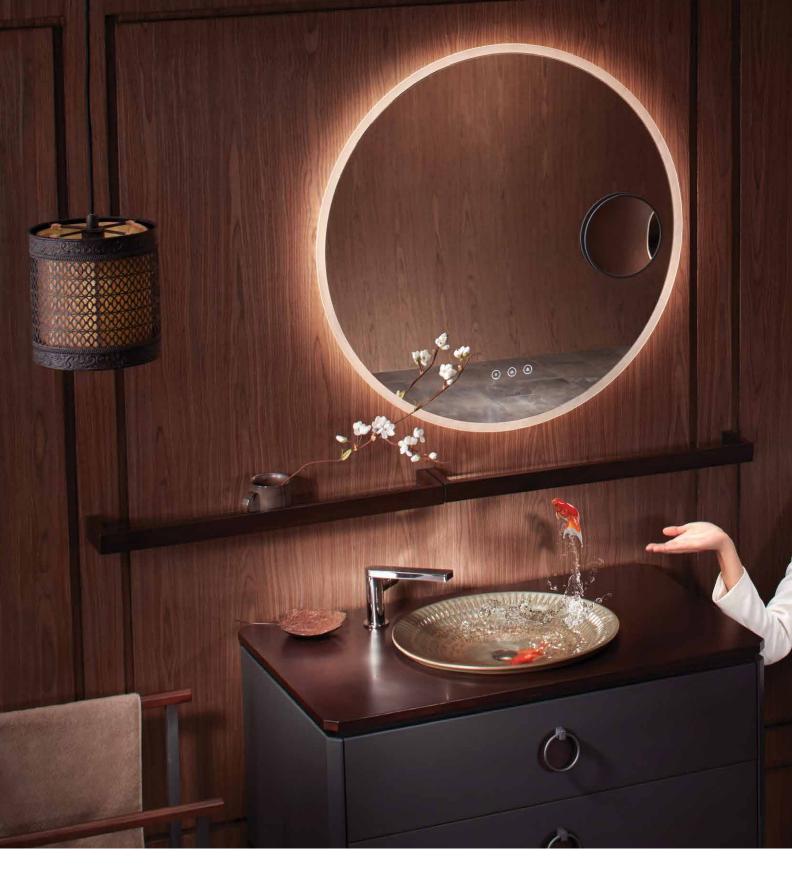

# SUPERIOR DESIGN. THOUGHTFUL INNOVATION.

Our feature packed mirrors add style and function to your bathspace.

#### Illuminated Mirror

Kohler<sub>®</sub> mirrors offer integrated task lighting to maximize your visibility in the grooming space.

#### Defogger

Ensures clear reflection & visibility even in high humidity.

#### Touchless Switch

Turns ON and OFF with a simple wave of the hand.

#### Bluetooth Speakers

Tune into your favourite music or podcast as you get ready.

#### Digital Clock

Organize routine efficiently with time display.

#### Brightness Adjustment

Adjust brightness effortlessly with specular illumination touch.

#### Tailor your routine with LEDs

Match every activity with three colour temperatures.

#### **Proximity Sensor**

Turn lights ON or OFF from a distance (manual mode also available).