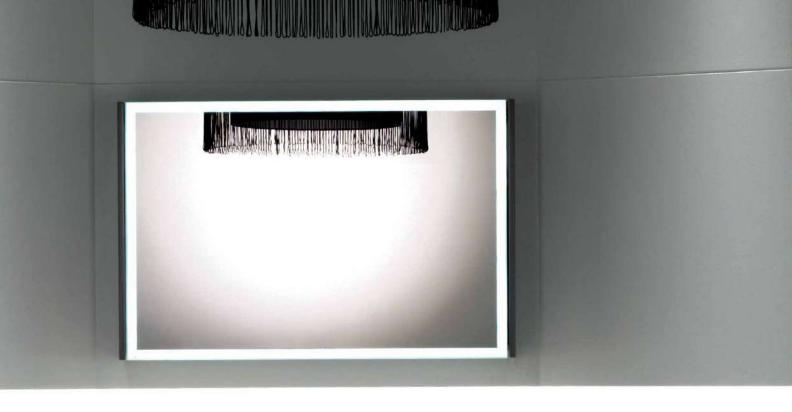

#### QUALITY OF LIGHT

Discover how quality task lighting can transform your routine. The Collection offers the best LED lighting output in its class—bright enough for precise tasks, dimmable for a relaxing bath, with precise color rendering and an even, consistent glow.

#### LED LIGHTING

Whether you want to simulate daylight or bring more dimension to your bathroom décor, light-tuning technology allows you to change your lighting temperature from 3000K to 6500K.

GOOD LIGHTING

#### Illuminated Mirror

Kohler<sub>®</sub> mirrors offer integrated task lighting to maximize your visibility in the grooming space.