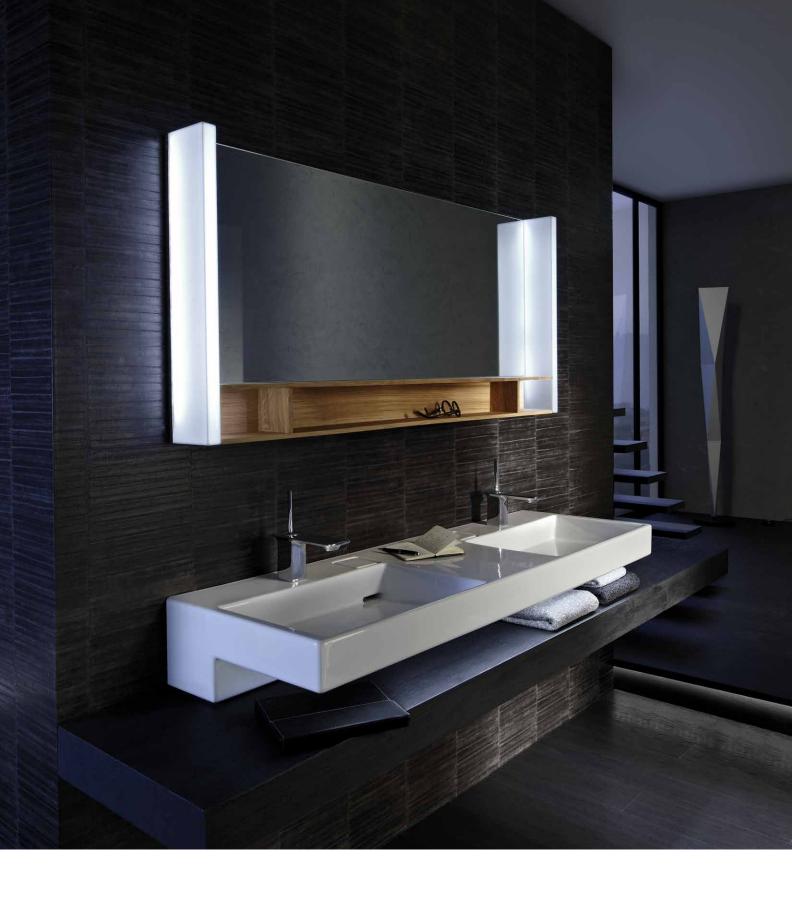

#### QUALITY OF LIGHT

Discover how quality task lighting can transform your routine. The Collection offers the best LED lighting output in its class—bright enough for precise tasks, dimmable for a relaxing bath, with precise color rendering and an even, consistent glow.

#### LED LIGHTING

Whether you want to simulate daylight or bring more dimension to your bathroom décor, light-tuning technology allows you to change your lighting temperature from 3000K to 6500K.

GOOD LIGHTING

#### Illuminated Mirror

Kohler<sub>®</sub> mirrors offer integrated task lighting to maximize your visibility in the grooming space.