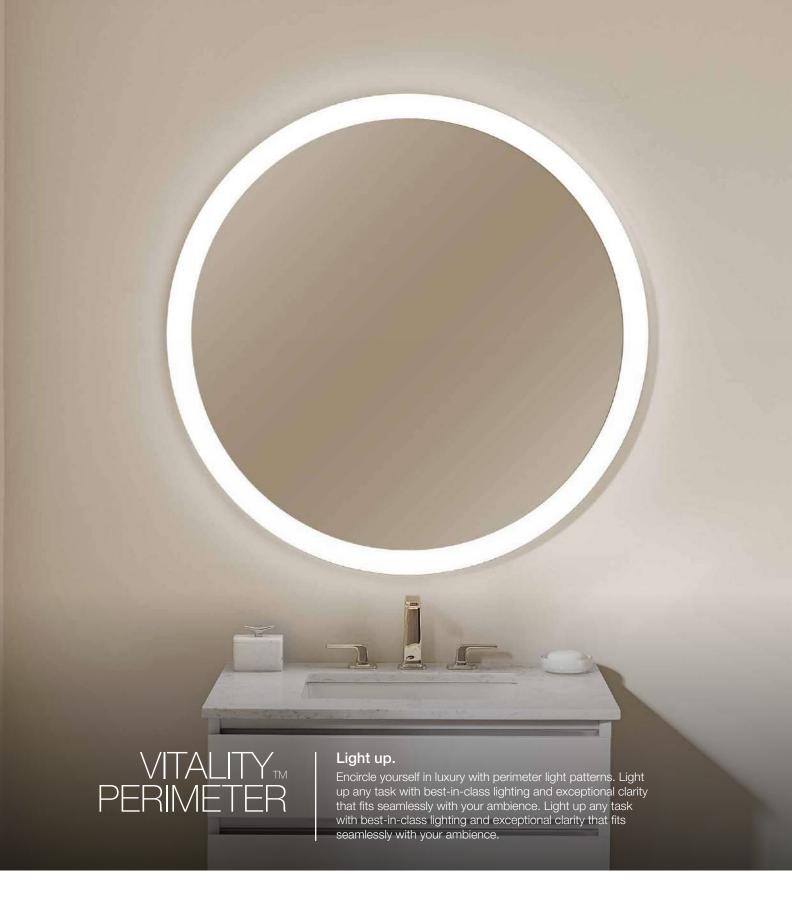

# SUPERIOR DESIGN. THOUGHTFUL INNOVATION.

Our feature packed mirrors add style and function to your bathspace.

#### Illuminated Mirror

Kohler<sub>®</sub> mirrors offer integrated task lighting to maximize your visibility in the grooming space.