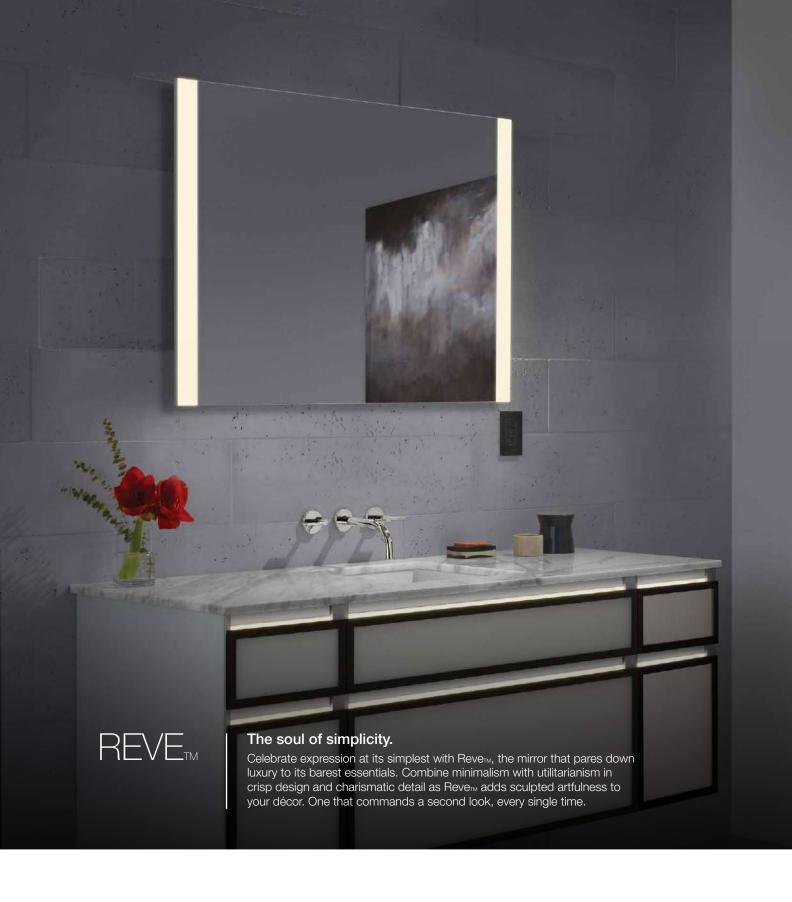

# ESCALE<sub>TM</sub>

#### Compellingly calm.

With harmonious lines inspired by a sail boat, the Escale<sup>TM</sup> mirror introduces the euphoria of open spaces to your sanctuary of luxury. Be it smooth contours or uninterrupted flow, Escale<sup>TM</sup> lifts your spaces from great to sublime with refinement that is serene and sensational at once.