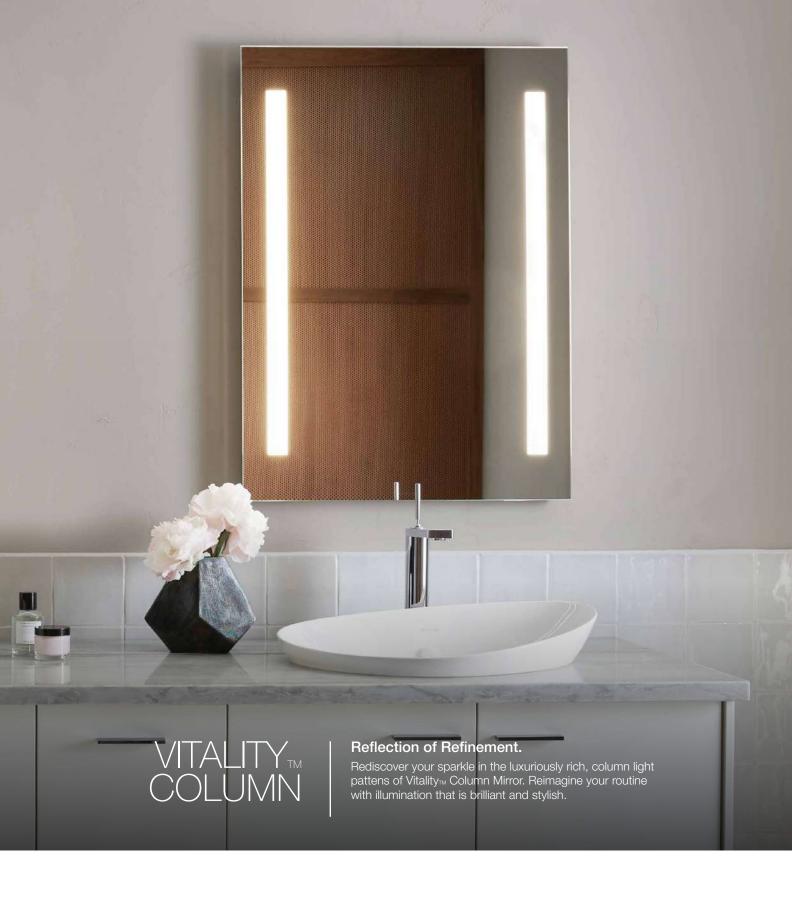

# ESCALE<sub>TM</sub>

#### Compellingly calm.

With harmonious lines inspired by a sail boat, the Escale<sup>TM</sup> mirror introduces the euphoria of open spaces to your sanctuary of luxury. Be it smooth contours or uninterrupted flow, Escale<sup>TM</sup> lifts your spaces from great to sublime with refinement that is serene and sensational at once.

**K-23264IN-NA** 1000 mm Mirror Dim: 1000 x 43 x 650 mm

 ${\bf Thoughtful\ Design.\ Innovative\ Features.}$ 

Illuminated Mirror

Touchless Switch

Defogger

**K-23268IN-NA** 1000 mm Mirror Dim: 1000 x 55 x 650 mm Thoughtful Design. Innovative Features.