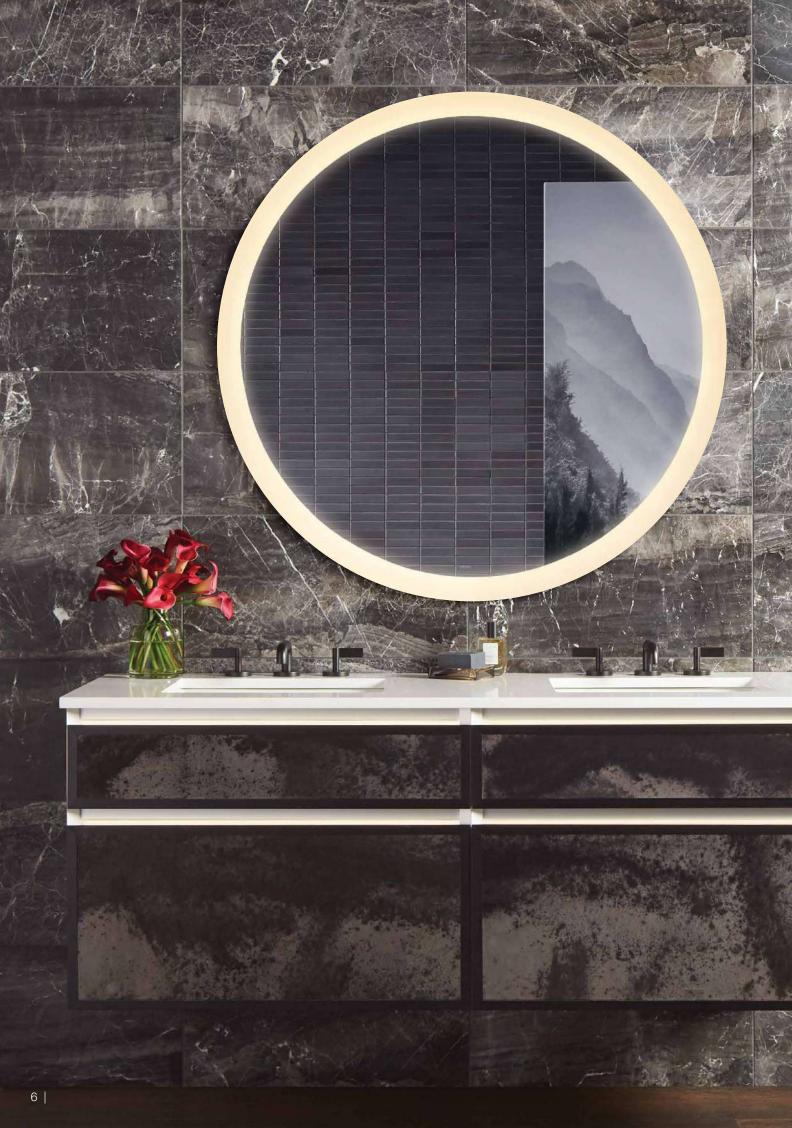

# SUPERIOR DESIGN. THOUGHTFUL INNOVATION.

Our feature packed mirrors add style and function to your bathspace.

#### Illuminated Mirror

Kohler<sub>®</sub> mirrors offer integrated task lighting to maximize your visibility in the grooming space.