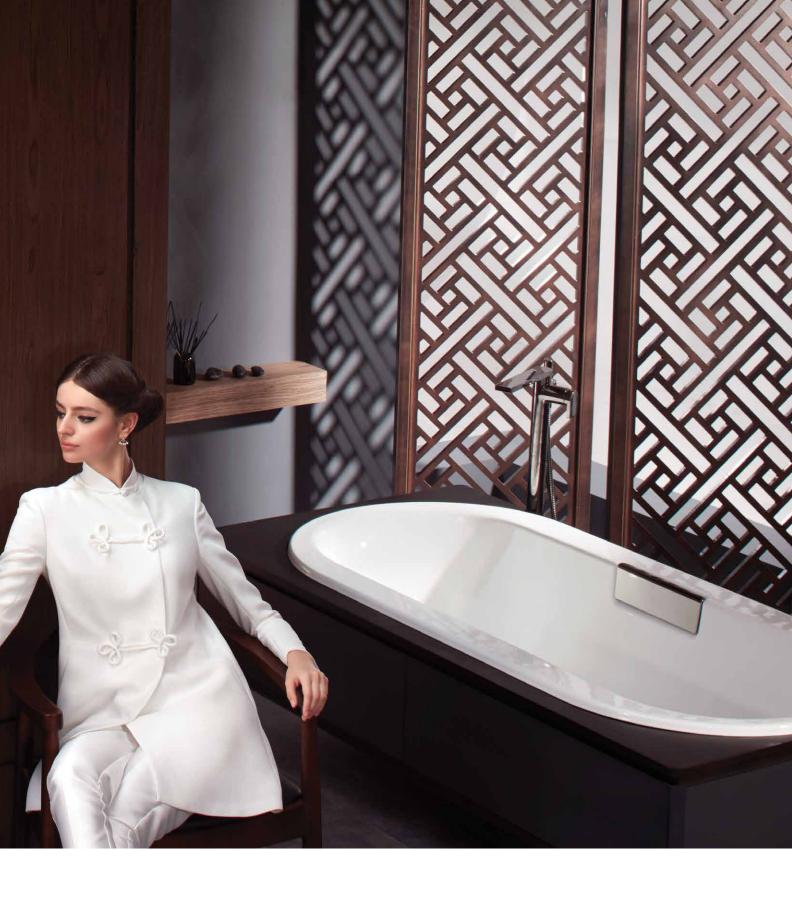

# MING

#### Magic of Ming is back.

The legendary refinement that once ruled an ancient kingdom returns to rule your décor. Welcome the magic of the Ming Dynasty back into your bath as you celebrate timeless artistry and modern art with the Ming mirror.

K-77115T-NA 800 mm Mirror Dim: 800 x 37 x 800 mm

Thoughtful Design. Innovative Features.

Illuminated Mirror

Proximity Sensor

Brightness Adjustment

Defogger

Magnifying Mirror

Tailor your routine with LEDs