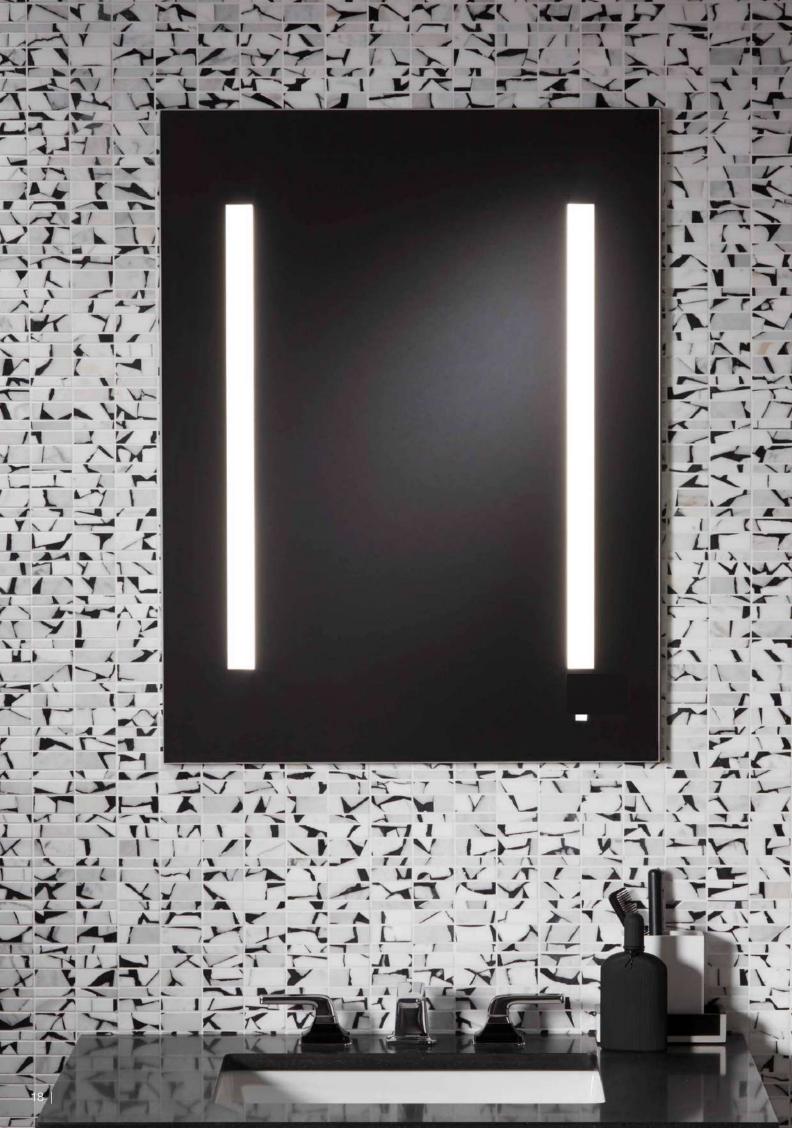

#### Illuminated Mirror

Kohler<sub>®</sub> mirrors offer integrated task lighting to maximize your visibility in the grooming space.

#### Defogger

Ensures clear reflection & visibility even in high humidity.

#### Touchless Switch

Turns ON and OFF with a simple wave of the hand.