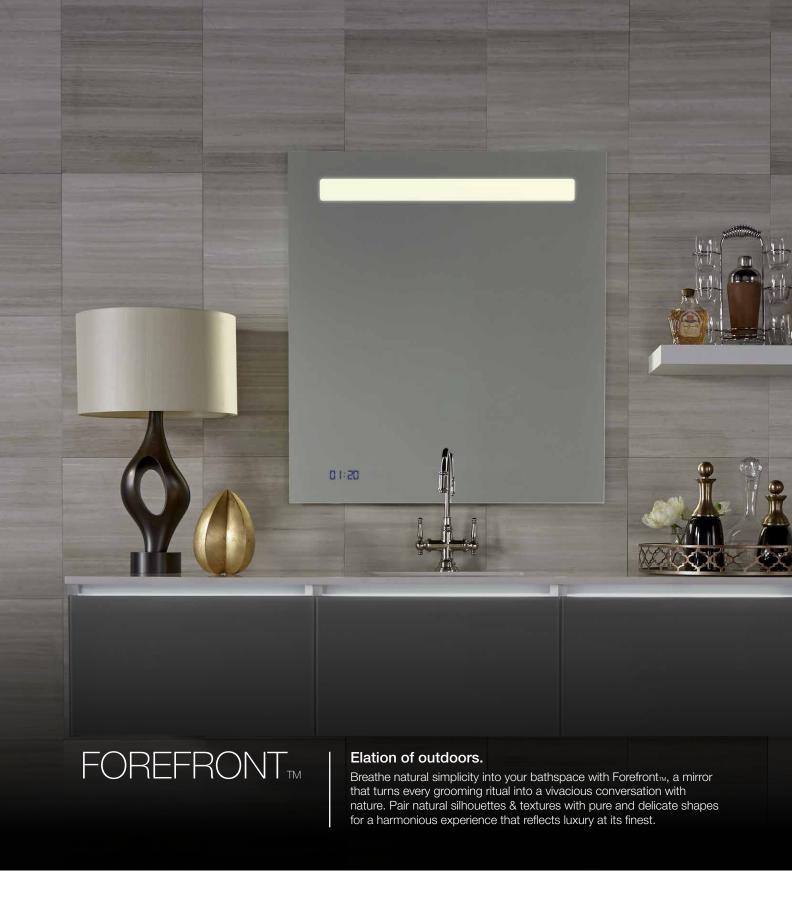

sor



Brightness Adjustment



Defogger



Magnifying Mirror



Tailor your routine with LEDs





# ESCALE<sub>TM</sub>

#### Compellingly calm.

With harmonious lines inspired by a sail boat, the Escale<sup>TM</sup> mirror introduces the euphoria of open spaces to your sanctuary of luxury. Be it smooth contours or uninterrupted flow, Escale<sup>TM</sup> lifts your spaces from great to sublime with refinement that is serene and sensational at once.



**K-23264IN-NA** 1000 mm Mirror Dim: 1000 x 43 x 650 mm

 ${\bf Thoughtful\ Design.\ Innovative\ Features.}$ 







Illuminated Mirror

Touchless Switch

Defogger





**K-23268IN-NA** 1000 mm Mirror Dim: 1000 x 55 x 650 mm Thoughtful Design. Innovative Features.









Illuminated Mirror

Touchless Switch

Defogger

Bluetooth Speakers





K-23266IN-NA 900 mm Mirror Dim: 900 x 31 x 650 mm



K-23265IN-NA 600 mm Mirror Dim: 600 x 31 x 650 mm

Thoughtful Design. Innovative Features.







Touchless



Defogger



Digital Clock





K-22930IN-NA 1016 mm Mirror Dim: 1016 x 45 x 1016 mm



K-22929IN-NA 762mm Mirror Dim: 762 x 45 x 762 mm Thoughtful Design. Innovative Features.







Illuminated Defogger Mirror

Touchless Switch





K-22932IN-NA 1016 mm inset circle light mirror Dim: 1016 x 45 x 1016 mm



K-22931IN-NA 762 mm inset circle light mirror Dim: 762 x 45 x 762 mm

Thoughtful Design. Innovative Features.







Illuminated Defogger Mirror

Touchless Switch





K-22928IN-NA 762 mm Mirror Dim: 762 x 51 x 1016 mm Thoughtful Design. Innovative Features.







Illuminated Defogger Mirror

Touchless Switch



### TERR