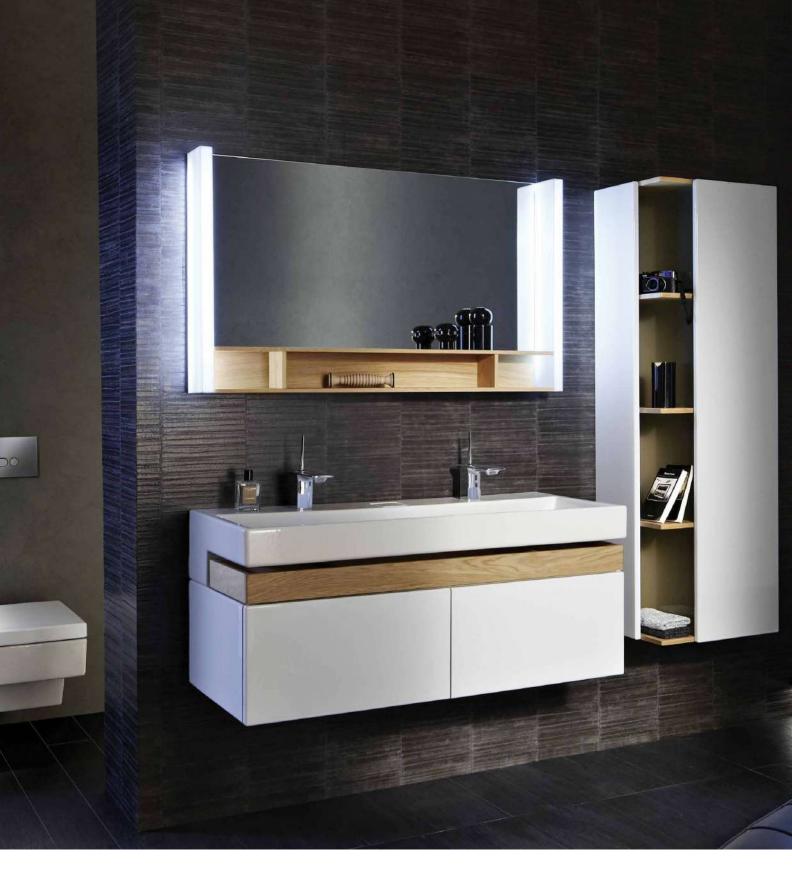

# SUPERIOR DESIGN. THOUGHTFUL INNOVATION.

Our feature packed mirrors add style and function to your bathspace.

#### Illuminated Mirror

Kohler<sub>®</sub> mirrors offer integrated task lighting to maximize your visibility in the grooming space.